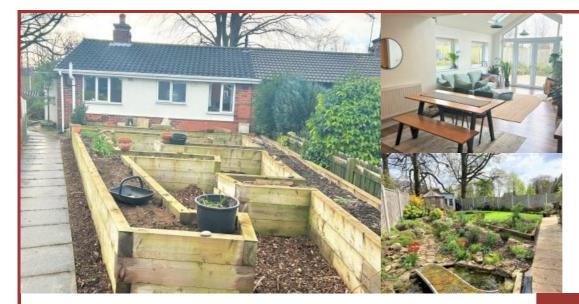

## **Property Summary**

OAKLEAF HOMES are delighted to offer for sale this beautifully presented extended two bedroom semidetached bungalow located in the sought after village of Boston Spa. The house has been extended to create a stunning open plan Living/Dining room with French Doors to the beautifully maintained larger than average south facing garden. The property briefly comprises: 2 double bedrooms, main bedroom with patio door to the rear garden and dressing room, modern kitchen with built in cooker and inset hob, lovely light and airy living/sun room, modern bathroom with shower over bath

OAKLEAF HOMES are delighted to offer for sale this beautifully presented extended two bedroom semi-detached bungalow located in the sought after village of Boston Spa. The house has been extended to create a stunning open plan Living/Dining room with French Doors to the beautifully maintained larger than average south facing garden. The property briefly comprises:

2 double bedrooms, main bedroom with patio door to the rear garden and dressing room, modern kitchen with built in cooker and inset hob, lovely light and airy living/sun room, modern bathroom with shower over bath