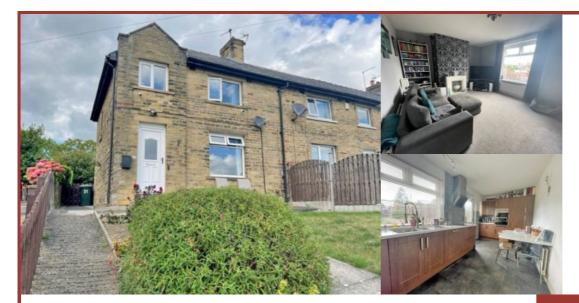

Entrance is via the front door into the hallway which has stairs to the first floor level and a door in to the lounge on the right. The lounge has a double glazed window to the front elevation, central heating radiator and the floor is carpeted. At the back of the lounge is a door leading to the kitchen which is fitted with a modern range of units and intergrated appliances include an oven, hob with extractor hood over, dishwasher and fridge freezer. Double glazed window to the rear elevation and a central heating radiator and lumbing for automatic washing machine. Door to the rear garden.

Externally, there is a path leading to the front door and a lawned garden. At the rear is a paved patio area idea for outdoor seating, a lawned area and a gravelled area.